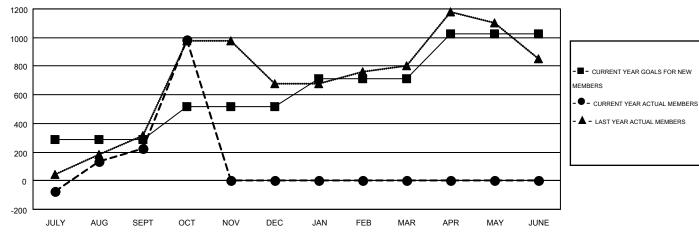

## GOALS AND ACTUAL MEMBERS CUMULATIVE

| DROPPED CLUBS: 5 |     | 191 CLUBS OF 315 ADDED 1 OR MORE<br>NEW MEMBERS | GENDER DISTRIBUTION |                |       |
|------------------|-----|-------------------------------------------------|---------------------|----------------|-------|
|                  |     |                                                 | MALE                | 4,319 (46.52%) |       |
| DROPPED MEMBERS  |     |                                                 | FEMALE              | 4,966 (53.48%) |       |
| DECEASED         | 7   | CLICK HERE FOR HEALTH                           | FAMILY UNIT MEMBERS |                | 1,922 |
| CLUB CANCELLED   | 10  | ASSESSMENT DATA                                 | HEAD OF HOUSEHOLD   |                | 884   |
| OTHER<br>TOTAL   | 463 |                                                 | NON-HEAD OF HOUSEHO | LD             | 1,038 |

| Members               |                    |                                        |                    |                  |  |  |  |  |  |
|-----------------------|--------------------|----------------------------------------|--------------------|------------------|--|--|--|--|--|
| RESULTS FOR 2016-2017 |                    |                                        |                    |                  |  |  |  |  |  |
| QUARTER               | NEW MEMBER<br>GOAL | CHARTER AND<br>NEW<br>MEMBERS<br>ADDED | DROPPED<br>MEMBERS | NET<br>GAIN/LOSS |  |  |  |  |  |
| JULY/AUG/SEPT         | 290                | 641                                    | 419                | 222              |  |  |  |  |  |
| OCT/NOV/DEC           | 230                | 821                                    | 61                 | 760              |  |  |  |  |  |
| JAN/FEB/MAR           | 190                | 0                                      | 0                  | 0                |  |  |  |  |  |
| APR/MAY/JUNE          | 315                | 0                                      | 0                  | 0                |  |  |  |  |  |