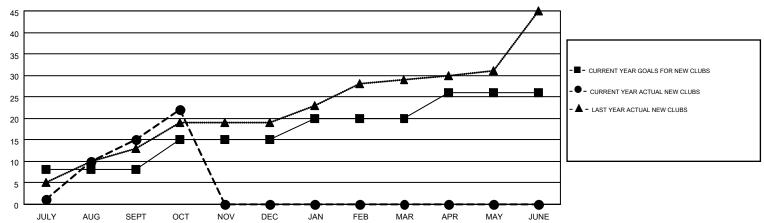

## GOALS AND ACTUAL NEW CLUBS CUMULATIVE

## MONTHLY MEMBERSHIP PROGRESS REPORT

Multiple District 307

Results as of: 10/31/2016

LOCATION: INDONESIA

GMT CA 7

JUSWAN TJOE Clubs RESULTS FOR 2016-2017 NEW CLUB NEW CLUBS DROPPED NET QUARTER GOAL CLUBS GAIN/LOSS 8 15 11 JULY/AUG/SEPT 6 OCT/NOV/DEC 5 0 0 JAN/FEB/MAR 6 0 0 APR/MAY/JUNE